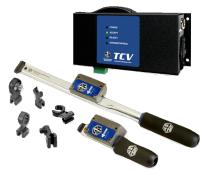

TCV-FM 2.4 GHz Torque Control Verifier

## PRODUCT DETAILS

- Torque Control Verifier
- I/O driven, batch count can be performed by PLC
- Two SLTC FM-2.4 GHz wrenches can be used simultaneously with the TCV; Double your production or throughput