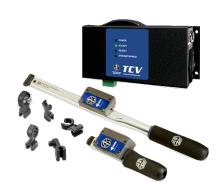

10467 TCV-FM 2.4GHz

## PRODUCT DETAILS

- Torque Control Verifier
- I/O driven, batch count can be performed by PLC
- Two SLTC FM-2.4 GHz wrenches can be used simultaneously with the TCV; Double your production or throughput
- Immediately informs operator via lights and a buzzer of proper ("Accept") or improper ("Reject") wrench use
- 5 pin connector for use with 24 VDC I/O system
- Device Programmer software is included with each TCV and allows the ability to assign the purpose of the outputs
- Easily program tool use specifications through the USB port with supplied software
- Operates on either 110-120 VAC or 220-240 VAC power

## PRODUCT ATTRIBUTES

| Product | MODEL          |
|---------|----------------|
| 10467   | TCV-FM 2.4 GHz |