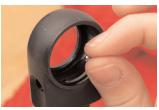

Step 10

Insert spring in spring recess.

Step 11 Insert ball. Ball sits on top of spring.

Step 16 Lube one side of washer lightly.

Step 12 Lightly lube bottom of slide pin.

Step 17 Insert washer with lubricated side towards ratchet.