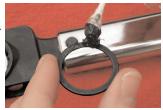

Step 6

Step 5

Remove spring.

Clean head. Remove dirt and grease. Do not forget to clean inside spring recess.

Step 7

Step 2

Remove snap ring.

Open Ratchet Renewal Kit.