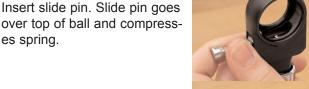

Step 13

Step 18 Insert snap ring. Assembly is complete when snap ring has been inserted.

Use flat tip screwdriver to assist in guiding slide pin and compressing spring.

1/4" Ratchet Renewal Kit (816998) Components