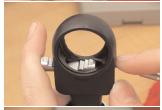

Step 6

Step 5

Remove spring.

Clean head. Remove dirt and grease. Do not forget to clean inside spring recess.

Step 7

Step 2

Remove snap ring.

Open Ratchet Renewal Kit.