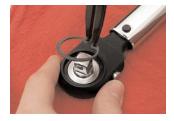

Step 13

Step 18 Insert snap ring. Assembly is complete when snap ring has been inserted.

Use flat tip screwdriver to assist in guiding slide pin and compressing spring.

1/4" Ratchet Renewal Kit (816998) Components