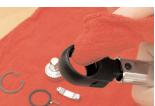

Step 6

Step 5

Remove spring.

Clean head. Remove dirt and grease. Do not forget to clean inside spring recess.

Step 7

Step 2

Remove snap ring.

Open Ratchet Renewal Kit.

Step 3

Remove square drive. Lift straight out.

Step 8

Use high pressure molybdenum disulfide grease to lubricate parts.

Step 9

Lubricate inside of head very lighly.

Step 4

Remove slide pin and ball. Use caution - ball is under pressure from spring beneath it.