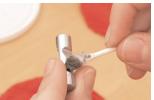

Step 6

Step 5

Remove spring.

Clean head. Remove dirt and grease. Do not forget to clean inside spring recess.

Step 7

Step 2

Remove snap ring.

Open Ratchet Renewal Kit.