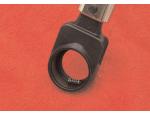

Step 6

Step 5

Remove spring.

Clean head. Remove dirt and grease. Do not forget to clean inside spring recess.

Step 7

Step 2

Remove snap ring.

Open Ratchet Renewal Kit.