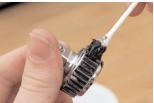

Step 6

Step 5

Remove spring.

Clean head. Remove dirt and grease. Do not forget to clean inside spring recess.

Step 7

Step 2

Remove snap ring.

Open Ratchet Renewal Kit.

Step 3

Remove square drive. Lift straight out.

Step 8

Use high pressure molybdenum disulfide grease to lubricate parts.

Step 9

Lubricate inside of head very lighly.

Step 4

Remove slide pin and ball. Use caution - ball is under pressure from spring beneath it.