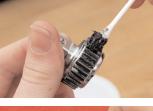

Step 6

Step 5

Remove spring.

Clean head. Remove dirt and grease. Do not forget to clean inside spring recess.

Step 7

Step 2

Remove snap ring.

Open Ratchet Renewal Kit.

Step 3

Remove square drive. Lift straight out.

Step 8

Use high pressure molybdenum disulfide grease to lubricate parts.

Step 9

Lubricate inside of head very lighly.

Step 4

Remove slide pin and ball. Use caution - ball is under pressure from spring beneath it.