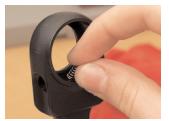

Step 13

Step 18 Insert snap ring. Assembly is complete when snap ring has been inserted.

Use flat tip screwdriver to assist in guiding slide pin and compressing spring.

1/4" Ratchet Renewal Kit (816998) Components