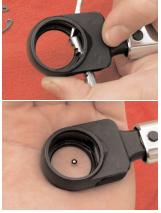

Step 6

Step 5

Remove spring.

Clean head. Remove dirt and grease. Do not forget to clean inside spring recess.

Step 7

Step 2

Remove snap ring.

Open Ratchet Renewal Kit.

Step 3

Remove square drive. Lift straight out.

Step 8

Use high pressure molybdenum disulfide grease to lubricate parts.

Step 9

Lubricate inside of head very lighly.

Step 4

Remove slide pin and ball. Use caution - ball is under pressure from spring beneath it.