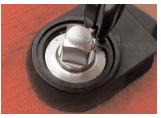

Step 13

Step 18 Insert snap ring. Assembly is complete when snap ring has been inserted.

Use flat tip screwdriver to assist in guiding slide pin and compressing spring.

1/4" Ratchet Renewal Kit (816998) Components