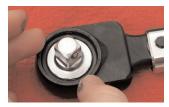

Step 6

Step 5

Remove spring.

Clean head. Remove dirt and grease. Do not forget to clean inside spring recess.

Step 7

Step 2

Remove snap ring.

Open Ratchet Renewal Kit.