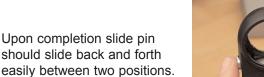

Step 13

Step 18 Insert snap ring. Assembly is complete when snap ring has been inserted.

Use flat tip screwdriver to assist in guiding slide pin and compressing spring.

1/4" Ratchet Renewal Kit (816998) Components