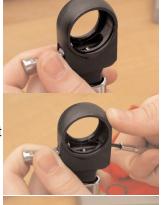

Step 6

Step 5

Remove spring.

Clean head. Remove dirt and grease. Do not forget to clean inside spring recess.

Step 7

Step 2

Remove snap ring.

Open Ratchet Renewal Kit.

Step 3

Remove square drive. Lift straight out.

Step 8

Use high pressure molybdenum disulfide grease to lubricate parts.

Step 9

Lubricate inside of head very lighly.

Step 4

Remove slide pin and ball. Use caution - ball is under pressure from spring beneath it.